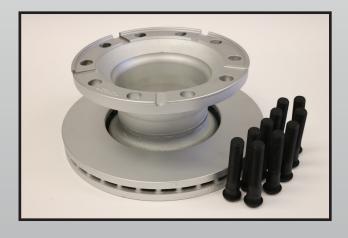

## **MAXX22T EMC ROTOR**

## **PART NUMBERS & CROSS REFERENCE**

| SilverbackHD<br>Part # | Replaces                        | Applications                    | Dimensions                                                                                                                                                                                    |
|------------------------|---------------------------------|---------------------------------|-----------------------------------------------------------------------------------------------------------------------------------------------------------------------------------------------|
| 41AR5332G              | S-41533-2<br>S-37009-2<br>76902 | Trailer<br>MAXX22T<br>EMC Style | U-style Rotor: O/A Dia. 16.34" (415mm), O/A<br>Height 6-7/8" (172mm), Pilot 12-3/4" (324mm),<br>B/C 11.25" (285.8mm), New 44mm Discard<br>37mm. Comes with ABS ring & 10 long studs<br>110mm. |

**HIGH CARBON GRAY IRON** 

**PRECISION MILL BALANCED** 

PATENTED GEOMET® CORROSION PROTECTION

**EXCELLENT HEAT-DISSIPATION FOR LONGER BRAKE LIFE** 