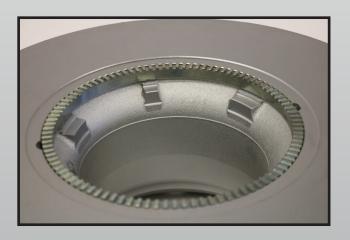

## **MAXX22T EMC ROTOR**

## **PART NUMBERS & CROSS REFERENCE**

| SilverbackHD<br>Part # | Replaces                        | Applications                    | Dimensions                                                                                                                                                                                    |
|------------------------|---------------------------------|---------------------------------|-----------------------------------------------------------------------------------------------------------------------------------------------------------------------------------------------|
| 41AR5332G              | S-41533-2<br>S-37009-2<br>76902 | Trailer<br>MAXX22T<br>EMC Style | U-style Rotor: O/A Dia. 16.34" (415mm), O/A<br>Height 6-7/8" (172mm), Pilot 12-3/4" (324mm),<br>B/C 11.25" (285.8mm), New 44mm Discard<br>37mm. Comes with ABS ring & 10 long studs<br>110mm. |