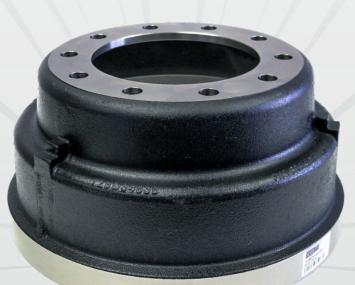

## SCHOOL BUS BRAKE DRUM

OUTPERFORM

## **PART NUMBERS & CROSS REFERENCE**

| SilverbackHD<br>Part#'s | Replaces                                                                | Application            | Key Dimensions                                                                 |
|-------------------------|-------------------------------------------------------------------------|------------------------|--------------------------------------------------------------------------------|
| 12BD3463B               | 0043875<br>151.6615BA<br>65608B; 65163B<br>85-123463-002; 13-123464-002 | Bluebird<br>Steer Axle | 16.5" X 5", O/A 9.63", 8.78"<br>Pilot, 11.25" B.C, 5.74" B/S,<br>10 Hole 0.93" |