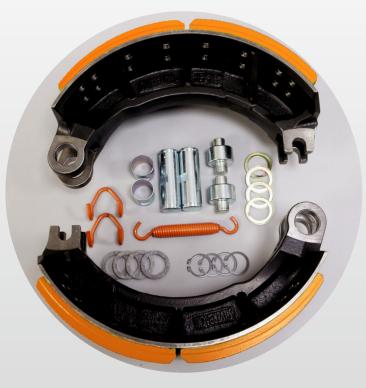

## SEVERE DUTY CAST IRON BRAKE KITS

| SilverbackHD<br>Part#'s | SIZE     | Application | Vocation              |
|-------------------------|----------|-------------|-----------------------|
| WK4515CP-26KSD          | 16.5 x 7 | Severe Duty | Waste, Fire, S/A Plow |

- New shoes manufactured with high strength GGG-50 Nodular Cast Iron.
- Hand fitted nickel-chromium molybdenum pivot bushings to maintain tight tolerances.
- Full premium grade hardware kit included.
- Extreme High Temp GG rated friction formulation delivers Fast, Safe, Stops.
- Designed for heavy loads and Severe Service
  High Heat applications.
- Superior Fade and Recovery Characteristics.
- Expect low friction and drum wear, for long life and lowest cost per mile.
- Meets and exceeds FMVSS121 requirements for 26,000 lb. Axle Load.