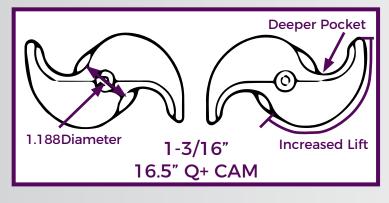

#### The Cam Differences are as Follows:

- Head diameter of Q cam is 1-3/8" while Q+ cam diameter is 1-3/16"
- · Q+ cams have deeper pockets than Q cams
- Q+ cams have increased lift compared to Q cams