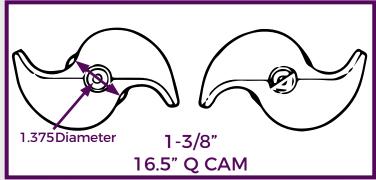

#### The Cam Differences are as Follows:

- Head diameter of Q cam is 1-3/8" while Q+ cam diameter is 1-3/16"
- · Q+ cams have deeper pockets than Q cams
- Q+ cams have increased lift compared to Q cams